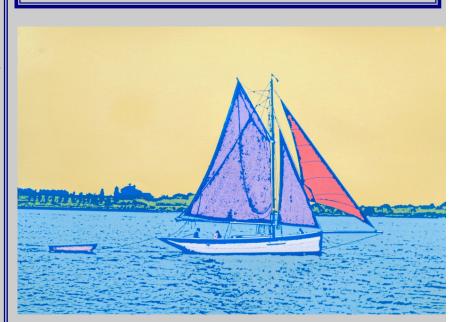

## **Summer Sailing**

A1 – 7 Colour, Hand Pulled Silk Screen Prints Printed on Italian Canalletto Bianco – 300gm paper in acrylic paint .

£180

Giclees available A2 - £90 & A3 - £60 on request